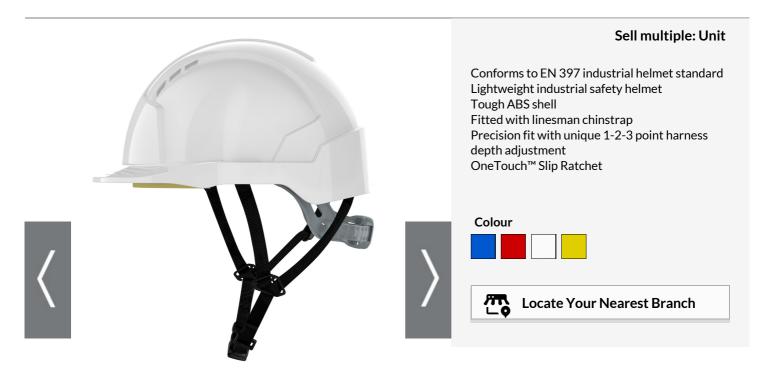

# EVOLite® Linesman Safety Helmet - Slip Ratchet

Overview

# EVOLite® EN 397 Industrial Safety Helmet

The EVOLite® is a breakthrough product enabling Health and Safety Officers to achieve new levels of compliance due to its unrivalled comfort. It is lightweight, extremely comfortable and fits the widest range of head shapes and sizes. The harness and shell are truly integrated as one to give the best performance by keeping it firmly rooted on the head, even when fully inverted. Gives added security and protection when working at height, in high winds, or when there is a high degree of activity, such as during motorway maintenance.

#### **3D** Precision Fitting

Never before has such a precise fit been attainable on an industrial safety helmet, using the unique 1-2-3 point harness depth settings.

### Adjustment

OneTouch<sup>™</sup> Slip Ratchet.